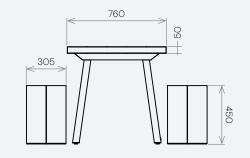

#### Dimensions & Weight

All dimensions in mm.

kg

40

75

Н

750

W

1600

1100

305

305

Bench

kg

18

15

Н

450

450

W

1600

2400

760

760