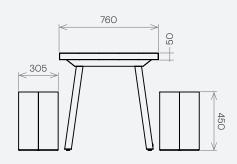

#### Dimensions & Weight

All dimensions in mm.

kg

40

75

Н

750

W

1600

1100

305

305

Bench

kg

18

15

Н

450

450

W

1600

2400

760

760