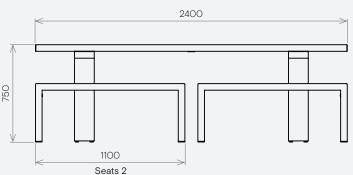

#### Dimensions & Weight

All dimensions in mm.

kg

40

75

Н

750

W

1600

1100

305

305

Bench

kg

18

15

Н

450

450

W

1600

2400

760

760