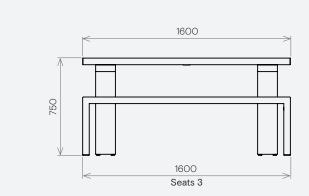

#### Dimensions & Weight

All dimensions in mm.

kg

40

75

Н

750

W

1600

1100

305

305

Bench

kg

18

15

Н

450

450

W

1600

2400

760

760